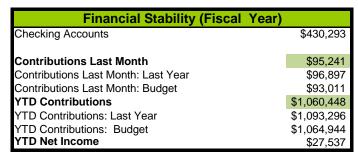

| Financial Capital                            |                  |           |
|----------------------------------------------|------------------|-----------|
| Capital Campaign Dollars Received            | \$4,623,630      |           |
| Capital Campaign Pledges Outstanding         | \$456,351        |           |
| Endowment                                    |                  |           |
| YTD Transfers ( Fiscal Year)                 |                  | \$118,260 |
| Endowment Contributions Fiscal Year To D     | ate              | \$14,180  |
| Transfers booked monthly but actual \$ distr | ibutions are qua | rterly    |