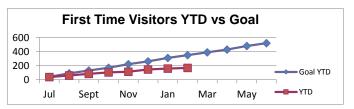

| Member Growth                         |     |  |
|---------------------------------------|-----|--|
| First Time Visitors                   |     |  |
| Total Last Month                      | 8   |  |
| Goal Last Month                       | 40  |  |
| Total Year to Date (Fiscal Year)      | 167 |  |
| Goal: Total Year To Date(Fiscal Year) | 350 |  |
| New Members                           |     |  |
| Total Year to Date                    | 33  |  |
| Annual Goal Total                     | 130 |  |
|                                       |     |  |