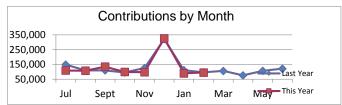

otal Year to Date                    | 33  |  |
| Annual Goal Total                     | 130 |  |
|                                       |     |  |





| Financial Capital                            |                  |           |
|----------------------------------------------|------------------|-----------|
| Capital Campaign Dollars Received            | \$4,623,630      |           |
| Capital Campaign Pledges Outstanding         | \$456,351        |           |
| Endowment                                    |                  |           |
| YTD Transfers ( Fiscal Year)                 |                  | \$118,260 |
| Endowment Contributions Fiscal Year To D     | ate              | \$14,180  |
| Transfers booked monthly but actual \$ distr | ibutions are qua | rterly    |







98% or Greater of Goal

90-97.9% of Goal 89.9% or less of Goal