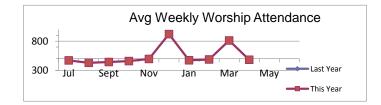

## Country Club Christian Church For the Period Ended February 2017

| Weekly Worship Attendance                                                        |            |  |
|----------------------------------------------------------------------------------|------------|--|
| Average Last Month<br>Last Year: Average Last Month                              | 566<br>486 |  |
| Average Year to Date (Fiscal Year)<br>Last Year: Average Year to Date (Fiscal Ye | 525<br>522 |  |