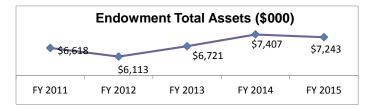

| Financial Capital                            |                  |           |
|----------------------------------------------|------------------|-----------|
| Capital Campaign Dollars Received            | \$4,623,630      |           |
| Capital Campaign Pledges Outstanding         | \$456,351        |           |
| Endowment                                    |                  |           |
| YTD Transfers ( Fiscal Year)                 |                  | \$118,260 |
| Endowment Contributions Fiscal Year To D     | ate              | \$14,180  |
| Transfers booked monthly but actual \$ distr | ibutions are qua | rterly    |