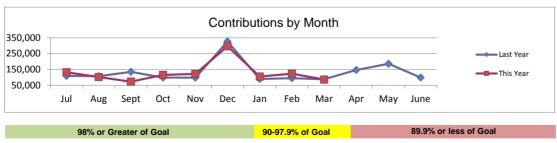

| Endowment Trust Audited Funds |              |              |              |              |  |  |  |  |
|-------------------------------|--------------|--------------|--------------|--------------|--|--|--|--|
| ſ                             | 2013-2014    | 2014-2015    | 2015-2016    | 2016-2017*   |  |  |  |  |
| Beginning Fund Balance        | 6,720,987.00 | 7,407,268.10 | 7,220,646.03 | 6,948,867.20 |  |  |  |  |
| Contributions                 | 121,192.37   | 390,522.25   | 148,186.72   | 17,044.73    |  |  |  |  |
| Gains                         | 1,145,195.74 | -161,968.92  | -27,940.86   | 660,082.39   |  |  |  |  |
| Grants                        | 580,107.01   | 415,175.40   | 392,024.69   | 276,285.76   |  |  |  |  |
| Ending Fund Balance           | 7,407,268.10 | 7,220,646.03 | 6,948,867.20 | 7,349,708.57 |  |  |  |  |
| *Under audit as of 10/1/2017  |              |              |              |              |  |  |  |  |