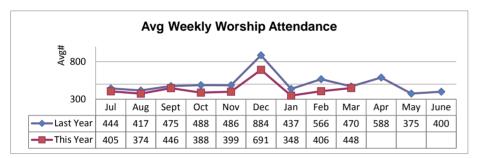

## Country Club Christian Church For the Period Ended March 2018

| Weekly Worship Attendance                     |     |  |  |  |  |  |
|-----------------------------------------------|-----|--|--|--|--|--|
| Average Leat Manth                            | 440 |  |  |  |  |  |
| Average Last Month                            | 448 |  |  |  |  |  |
| Last Year: Average Last Month                 | 470 |  |  |  |  |  |
| Average Year to Date (Fiscal Year)            | 434 |  |  |  |  |  |
| Last Year: Average Year to Date (Fiscal Year) | 519 |  |  |  |  |  |
|                                               |     |  |  |  |  |  |
|                                               |     |  |  |  |  |  |