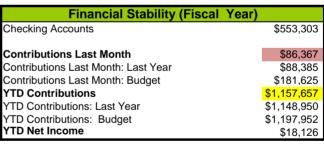

| Member Growth                         |     |
|---------------------------------------|-----|
| First Time Visitors                   |     |
| Total Last Month                      | 18  |
| Goal Last Month                       | 40  |
| Total Year to Date (Fiscal Year)      | 140 |
| Goal: Total Year To Date(Fiscal Year) | 180 |
| New Members                           |     |
| Total Year to Date                    | 43  |
| Annual Goal Total                     | 100 |
|                                       |     |