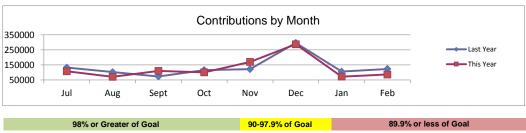

-----|--------------|--------------|--------------|--------------|--|--|--|
| ſ                             | 2014-2015    | 2015-2016    | 2016-2017    | 2017-2018    |  |  |  |
| Beginning Fund Balance        | 7,407,268.10 | 7,220,646.03 | 6,948,867.20 | 7,322,425.57 |  |  |  |
| Contributions                 | 390,522.25   | 148,186.72   | 17,044.73    | 186,160.34   |  |  |  |
| Gains                         | -161,968.92  | -27,940.86   | 660,082.39   | 567,128.63   |  |  |  |
| Grants                        | 415,175.40   | 392,024.69   | 276,285.76   | 420,134.90   |  |  |  |
| Ending Fund Balance           | 7,220,646.03 | 6,948,867.20 | 7,349,708.57 | 7,655,579.64 |  |  |  |
|                               | •            | •            |              | •            |  |  |  |