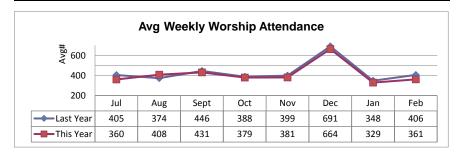

## Country Club Christian Church For the Period Ended February 2019

| Weekly Worship Attendance                     |     |  |  |  |  |  |
|-----------------------------------------------|-----|--|--|--|--|--|
| Average Last Month                            | 361 |  |  |  |  |  |
| Last Year: Average Last Month                 | 406 |  |  |  |  |  |
| Last Teal: Average Last World                 | 400 |  |  |  |  |  |
| Average Year to Date (Fiscal Year)            | 414 |  |  |  |  |  |
| Last Year: Average Year to Date (Fiscal Year) | 432 |  |  |  |  |  |
|                                               |     |  |  |  |  |  |
|                                               |     |  |  |  |  |  |