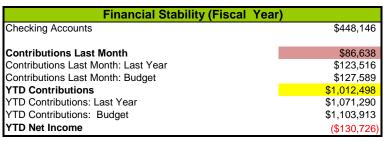

-------|--------------|--------------|--------------|--------------|--|--|--|
| ſ                             | 2014-2015    | 2015-2016    | 2016-2017    | 2017-2018    |  |  |  |
| Beginning Fund Balance        | 7,407,268.10 | 7,220,646.03 | 6,948,867.20 | 7,322,425.57 |  |  |  |
| Contributions                 | 390,522.25   | 148,186.72   | 17,044.73    | 186,160.34   |  |  |  |
| Gains                         | -161,968.92  | -27,940.86   | 660,082.39   | 567,128.63   |  |  |  |
| Grants                        | 415,175.40   | 392,024.69   | 276,285.76   | 420,134.90   |  |  |  |
| Ending Fund Balance           | 7,220,646.03 | 6,948,867.20 | 7,349,708.57 | 7,655,579.64 |  |  |  |
|                               | •            | •            |              | •            |  |  |  |