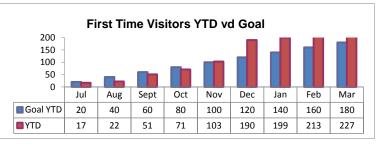

## Country Club Christian Church For the Period Ended March 2019

| Weekly Worship Attendance                     |     | Member Growth                         |     |
|-----------------------------------------------|-----|---------------------------------------|-----|
|                                               |     | First Time Visitors                   |     |
| Average Last Month                            | 370 | Total Last Month                      | 14  |
| Last Year: Average Last Month                 | 448 | Goal Last Month                       | 40  |
| -                                             |     | Total Year to Date (Fiscal Year)      | 227 |
| Average Year to Date (Fiscal Year)            | 409 | Goal: Total Year To Date(Fiscal Year) | 180 |
| Last Year: Average Year to Date (Fiscal Year) | 434 | New Members                           |     |
|                                               |     | Total Year to Date                    | 35  |
|                                               |     | Annual Goal Total                     | 100 |