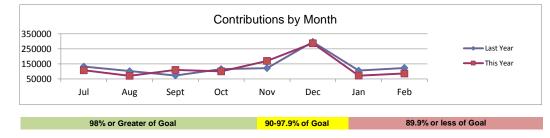

| Financial Stability (Fiscal Year)   |             |  |  |  |  |
|-------------------------------------|-------------|--|--|--|--|
| Checking Accounts                   | \$437,815   |  |  |  |  |
| Contributions Last Month            | \$98,040    |  |  |  |  |
| Contributions Last Month: Last Year | \$86,367    |  |  |  |  |
| Contributions Last Month: Budget    | \$91,457    |  |  |  |  |
| YTD Contributions                   | \$1,110,538 |  |  |  |  |
| YTD Contributions: Last Year        | \$1,157,657 |  |  |  |  |
| YTD Contributions: Budget           | \$1,195,370 |  |  |  |  |
| YTD Net Income                      | (\$111,941) |  |  |  |  |