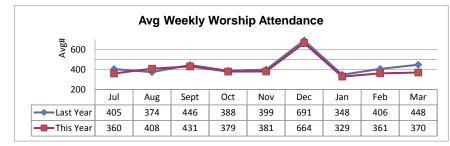

## Country Club Christian Church For the Period Ended March 2019

| Weekly Worship Attendance                     |     | Member Growth                         |     |
|-----------------------------------------------|-----|---------------------------------------|-----|
|                                               |     | First Time Visitors                   |     |
| Average Last Month                            | 370 | Total Last Month                      | 14  |
| Last Year: Average Last Month                 | 448 | Goal Last Month                       | 40  |
| -                                             |     | Total Year to Date (Fiscal Year)      | 227 |
| Average Year to Date (Fiscal Year)            | 409 | Goal: Total Year To Date(Fiscal Year) | 180 |
| Last Year: Average Year to Date (Fiscal Year) | 434 | New Members                           |     |
|                                               |     | Total Year to Date                    | 35  |
|                                               |     | Annual Goal Total                     | 100 |