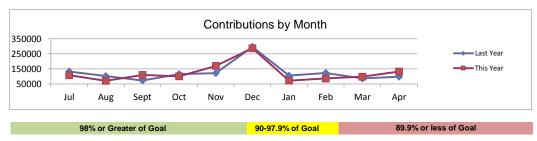

| Financial Stability (Fiscal Year)   |             |  |  |  |
|-------------------------------------|-------------|--|--|--|
| Checking Accounts                   | \$379,498   |  |  |  |
| Contributions Last Month            | \$132,306   |  |  |  |
| Contributions Last Month: Last Year | \$98,112    |  |  |  |
| Contributions Last Month: Budget    | \$110,654   |  |  |  |
| YTD Contributions                   | \$1,243,167 |  |  |  |
| YTD Contributions: Last Year        | \$1,255,768 |  |  |  |
| YTD Contributions: Budget           | \$1,306,023 |  |  |  |
| YTD Net Income                      | (\$85,561)  |  |  |  |