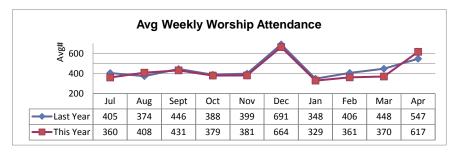

## Country Club Christian Church For the Period Ended April 2019

| Weekly Worship Attendance                                                         |            |  |  |  |  |
|-----------------------------------------------------------------------------------|------------|--|--|--|--|
| Average Last Month                                                                | 617        |  |  |  |  |
| Last Year: Average Last Month                                                     | 547        |  |  |  |  |
| Average Vegete Date (Figure Vege)                                                 | 400        |  |  |  |  |
| Average Year to Date (Fiscal Year)  Last Year: Average Year to Date (Fiscal Year) | 430<br>445 |  |  |  |  |
|                                                                                   |            |  |  |  |  |
|                                                                                   |            |  |  |  |  |