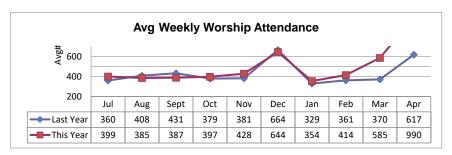

## Country Club Christian Church For the Period Ended April 2020

| Weekly Worship Attendance*                    |                   |  |  |  |  |
|-----------------------------------------------|-------------------|--|--|--|--|
|                                               |                   |  |  |  |  |
| Average Last Month                            | 990               |  |  |  |  |
| Last Year: Average Last Month                 | 617               |  |  |  |  |
| Average Year to Date (Fiscal Year)            | 498               |  |  |  |  |
| Last Year: Average Year to Date (Fiscal Year) | 430               |  |  |  |  |
| *All monthly attendance taking from Strea     | amSpot statistics |  |  |  |  |