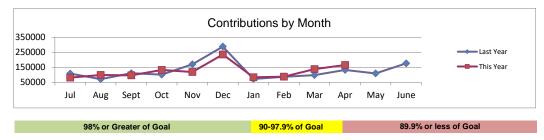

| Financial Stability (Fiscal Year)   |             |  |  |  |
|-------------------------------------|-------------|--|--|--|
| Checking Accounts                   | \$607,900   |  |  |  |
| Contributions Last Month            | \$165,107   |  |  |  |
| Contributions Last Month: Last Year | \$132,306   |  |  |  |
| Contributions Last Month: Budget    | \$111,320   |  |  |  |
| YTD Contributions                   | \$1,247,744 |  |  |  |
| YTD Contributions: Last Year        | \$1,243,167 |  |  |  |
| YTD Contributions: Budget           | \$1,282,485 |  |  |  |
| YTD Net Income                      | (\$51,463)  |  |  |  |