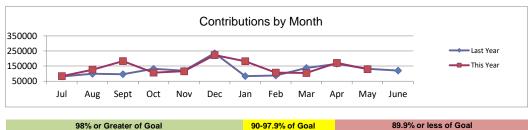

| Financial Stability (Fiscal Year)   |             |  |  |  |  |
|-------------------------------------|-------------|--|--|--|--|
| Checking Accounts                   | \$234,302   |  |  |  |  |
| Contributions Last Month            | \$129,395   |  |  |  |  |
| Contributions Last Month: Last Year | \$131,260   |  |  |  |  |
| Contributions Last Month: Budget    | \$152,962   |  |  |  |  |
| YTD Contributions                   | \$1,527,850 |  |  |  |  |
| YTD Contributions: Last Year        | \$1,379,004 |  |  |  |  |
| YTD Contributions: Budget           | \$1,391,540 |  |  |  |  |
| YTD Net Income                      | (\$66,101)  |  |  |  |  |