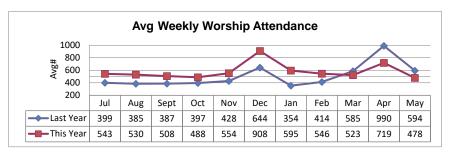

## Country Club Christian Church For the Period Ended May 2021

| Weekly Worship Attendance*                                                                                               |     |  |  |  |  |
|--------------------------------------------------------------------------------------------------------------------------|-----|--|--|--|--|
|                                                                                                                          |     |  |  |  |  |
| Average Last Month                                                                                                       | 478 |  |  |  |  |
| Last Year: Average Last Month                                                                                            | 594 |  |  |  |  |
| Average Year to Date (Fiscal Year)                                                                                       | 580 |  |  |  |  |
| Last Year: Average Year to Date (Fiscal Year)                                                                            | 507 |  |  |  |  |
| *All monthly attendance taking from StreamSpot, FaceBook Live and YouTube Live as well as in-person 901 Outdoor services |     |  |  |  |  |